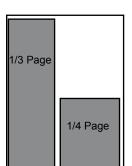

## **Mechanical Requirements**

Printing: Web offset Binding: Perfect

Trim Size: W: 8.375" x H: 10.875" Standard **Unit Sizes** Non-Bleed Bleed 8.875" x 11.375" Covers Full Page 7.875" x 10.375" 8.875" x 11.375" 15.750" x 10.375" Two page spread 18.750" x 11.375" 7.875" x 5.187" 1/2 Page (hor) 9.375" x 5,687" 1/2 Page (vert) 3,937" x 10.375" 4.687" x 11.375" 7.875" x 3.458" 9.375" x 3.791" 1/3 Page (hor) 1/3 Page (vert) 2.625" x 10.375" 2.958" x 11.375" 1/4 Page 3.975" x 2.593" 4.687" x 5.687"